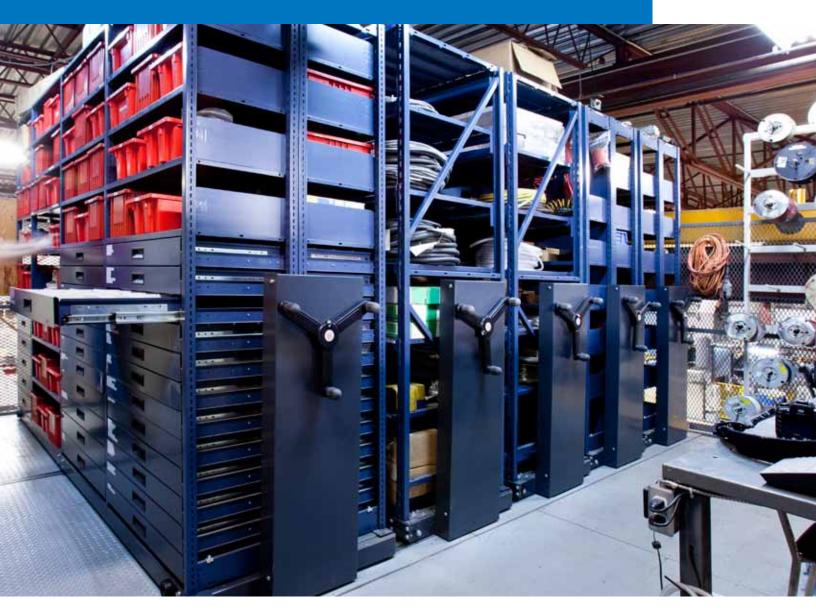

## RACK&ROLL 16

Industrial Compact Shelving

Designed for manufacturing, warehouse, distribution, and service operation environments, RACK&ROLL 16 industrial compact shelving systems optimize space utilization and minimize storage & space allocation costs.

RACK&ROLL 16 carriages are compatible with Montel shelving systems (SmartShelf, 4D Wide Span) or other existing 4-post brands of shelving/pallet racking available on the market.

RACK&ROLL 16 carriages support a maximum of 8,000 lb (3,628.7 kg) per single bay of racking, which means 16,000 lb (7,257.5 kg) per double bay of racking.

SINCE 1924

877-935-0236

system@montel.com - www.montel.com