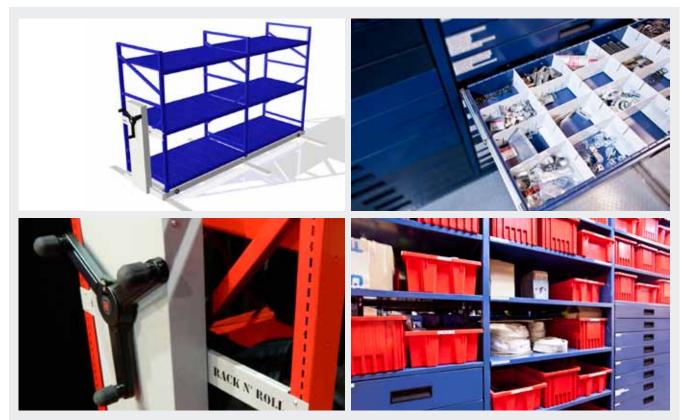

RACK&ROLL 16 carriages are compatible with Montel shelving systems (SmartShelf, 4D Wide Span) or other existing 4-post brands of shelving/pallet racking available on the market.

## Features

- Maximum width: 60" (1,524 mm)
- Maximum length: 540" (45') (13.7 m) depending on the weight
- Maximum carriage load: 24,000 lb (10,886.2 kg)
- Operation: mechanical-assist
- Drawers & accessories available
- Best service and warranty program in the industry