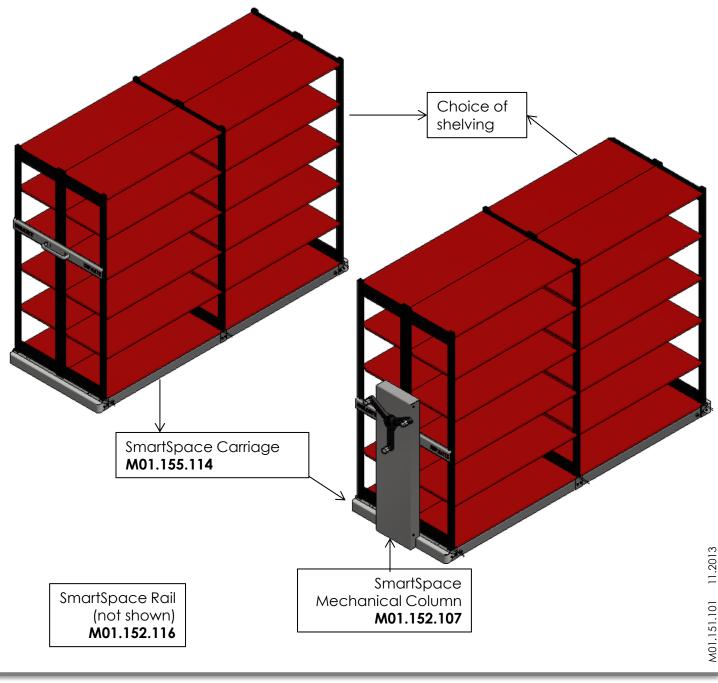

The three (3) inch high mobile base, as well as the mechanical column (for mechanicallyassisted system), is constructed from galvanized steel and has very few welded connections.

The column and its mechanism are pre-assembled at the factory to reduce on-site installation time. The circular rail reduces friction on the wheels.